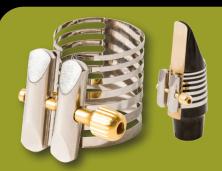

# PLATINUM

- Rovner's First All-Metal Ligature, Blending Peerless Performance And Visual Beauty
- Effortlessly Played, With Incredible Evenness Of Scale And Superior Control
- Offers Superb Facility & Response
- Produces A Centered, Medium-Dark, Ringing, Bell-Like Tone
- Bolsters The Lower Register And Beautifully Supports The Altissimo
- Jazz and rock/blues players
  Players seeking to smooth out a "harsh" set-up

# PLATINUM GOLD

- All The Incredible Benefits Of The Original Platinum, But Drenched In A Layer Of Gold Plating That Introduces A Warmer, Darker Aspect
- Helps Synthetic Reeds Sound More Like Cane!
- Both Platinum Ligatures Are Durably Constructed To Hold Their Shape And Offer Years of Performance-Enhancing Service
- Players who want their metal ligature to provide topnotch performance!