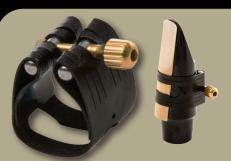

# DARK

- The Original...But Updated For Even Greater Resonance!
- A Superb "Generalist" Providing A Dark, Warm, Centered, Tone
- The "Go To" For Music Educators For Its Reliability, Easy Installation, Durability & Performance
- Two Dozen Sizes To Fit Most Any Mouthpiece!

# More Product Tips! The Proper Fit

*Ligatures:* Rovner's one-screw design with floating pins is engineered to offer the most flexible fit to accommodate a wide range of mouthpiece configurations and sizes. As long as the ligature holds the reed securely and the screw doesn't make contact with the surface of the mouthpiece, you can expect Rovner's patented performance whether the ligature's pins are close together or far apart. Although other leather or "fabric" ligatures on the market may stretch over time, Rovner's proprietary textile does not. It does, however, offer a level of compliance or "give" as part of its reed-accommodating performance attributes. Over time, a Rovner ligature (the Platinum, Platinum Gold and Van Gogh in particular) will take a "set" to your mouthpiece.