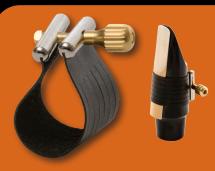

# MK III

- Another Variation On The Dark, The MK III Delivers A Warm Sound
- Enhanced Facility In Any Musical Setting Or Genre
- Offers Greater Weight And Tonal Substance
- Often Appeals To Band Directors Needing An Extra Boost To Their Woodwinds
- Some marching band players (although other Rovner ligatures can offer better projection for competing with the brass)