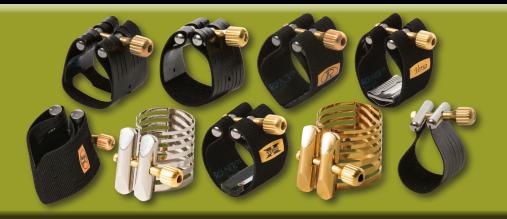

#### More Models...More Sizes!

With NINE different ligature models, each available in anywhere from nine to 24 sizes, we have a ligature that can fit most any mouthpiece!

# DARK

- The Original...But Updated For Even Greater Resonance!
- A Superb "Generalist" Providing A Dark, Warm, Centered, Tone
- The "Go To" For Music Educators For Its Reliability, Easy Installation, Durability & Performance
- Two Dozen Sizes To Fit Most Any Mouthpiece!

# LIGHT

- A Variation On The Dark, For Those Seeking A Brighter Sound
- The Light Is Responsive And Free-Playing
- Ideal For Those Seeking A More Contemporary Sound

# MK III

- Another Variation On The Dark, The MK III Delivers A Warm Sound
- Enhanced Facility In Any Musical Setting Or Genre
- Offers Greater Weight And Tonal Substance
- Often Appeals To Band Directors Needing An Extra Boost To Their Woodwinds
- Some marching band players (although other Rovner ligatures can offer better projection for competing with the brass)

# VERSA

# STAR SERIES

- Exceptionally Resonant And Free-Blowing...Won't Color The Tone
- Improves Intonation For The Beginning Student...Makes Playing Fun!
- Durable And Easy To Install, Even For The Youngest Players
- Delivers Warmth And Resonance In Acoustic Settings: Band Room, Basement and Beyond
- Acoustic jazz players
- · Great for woodshedding...less projection...it bathes the player in sound!

# VERSA-X

- Rich, Focused And Versatile... Accesses A Full Range Of Expression
- Offers Evenness Of Scale, Projection And Control Through All Registers
- Repositionable Flaps Help Achieve The Darkest Tone When They Cover The Cradle...Brighten The Tone By Tucking Them Underneath The Cradle

# VAN GOGH

- A BIG Ligature Producing An Astonishingly Big, Rich, Full, Sound That Shines In Any Setting, Any Genre
- Superb Reed-Gripping, Especially Of Synthetics, Allowing Full Reed Vibration With No Mashing
- Neutral In Tone, It Breaks The Paradigm Of "Bright or "Dark," Responding Readily To Subtle Adjustments And Giving The Player The Ultimate Control

# PLATINUM

- Rovner's First All-Metal Ligature, Blending Peerless Performance And Visual Beauty
- Effortlessly Played, With Incredible Evenness Of Scale And Superior Control
- Offers Superb Facility & Response
- Produces A Centered, Medium-Dark, Ringing, Bell-Like Tone
- Bolsters The Lower Register And Beautifully Supports The Altissimo
- Jazz and rock/blues players
  Players seeking to smooth out a "harsh" set-up

# PLATINUM GOLD

- All The Incredible Benefits Of The Original Platinum, But Drenched In A Layer Of Gold Plating That Introduces A Warmer, Darker Aspect
- Helps Synthetic Reeds Sound More Like Cane!
- Both Platinum Ligatures Are Durably Constructed To Hold Their Shape And Offer Years of Performance-Enhancing Service
- Players who want their metal ligature to provide topnotch performance!