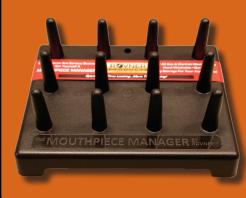

# THE MOUTHPIECE MANAGER

**BY ROVNER®** 

Organize And Display 12 Saxophone Or Clarinet Mouthpieces Of Any Size... Durable, Convenient, Lightweight, Washable, Stackable When Not In Use!

### **GREAT FOR**

Mouthpiece Collectors Band Directors • Music Stores Instrument Repair Shops