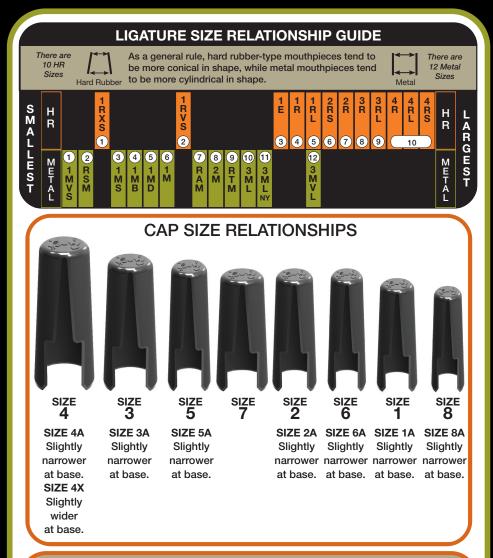

#### Remember...

- if, for example, there's currently a Dark 2R on the mouthpiece and it's a good fit, the 2R in all the other sizes will also fit.
- if the mouthpiece brand is generic or unknown, the *most common fit* for that instrument is at the beginning of the list and is a good place to start. You'll also find the Most Common Fit chart and a smallest to largest ligature size relationship graphic on pages 12 and 13.