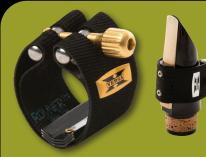

# STAR SERIES

- Exceptionally Resonant And Free-Blowing...Won't Color The Tone
- Improves Intonation For The Beginning Student...Makes Playing Fun!
- Durable And Easy To Install, Even For The Youngest Players
- Delivers Warmth And Resonance In Acoustic Settings: Band Room, Basement and Beyond
- Acoustic jazz players
- · Great for woodshedding...less projection...it bathes the player in sound!