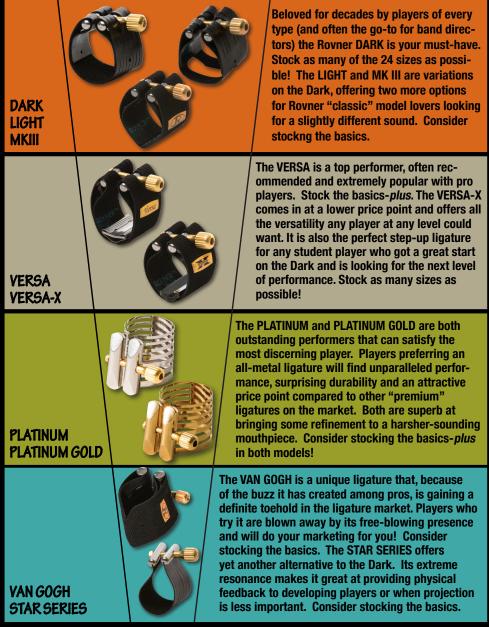

# DARK

- The Original...But Updated For Even Greater Resonance!
- A Superb "Generalist" Providing A Dark, Warm, Centered, Tone
- The "Go To" For Music Educators For Its Reliability, Easy Installation, Durability & Performance
- Two Dozen Sizes To Fit Most Any Mouthpiece!

# LIGHT

- A Variation On The Dark, For Those Seeking A Brighter Sound
- The Light Is Responsive And Free-Playing
- Ideal For Those Seeking A More Contemporary Sound

# MK III

- Another Variation On The Dark, The MK III Delivers A Warm Sound
- Enhanced Facility In Any Musical Setting Or Genre
- Offers Greater Weight And Tonal Substance
- Often Appeals To Band Directors Needing An Extra Boost To Their Woodwinds
- Some marching band players (although other Rovner ligatures can offer better projection for competing with the brass)

# VERSA

#### Often Selected By:

- Concert band/orchestra players (very popular with clarinetists!)
- Jazz band players

- A Favorite Among Pro Players, And Better Than Ever, The Versa Is Ideal For The Player Seeking To
   Fine-Tune The Ligature's Response And Tonal Qualities
- Features Repositionable Flaps And A Cradle With Two Inserts That Can Be Configured In Various Ways, Offering Complete Control
- Rewards The Player With A Big, Rich Sound...Superb In Any Setting
- Some marching band and rock/blues players

# STAR SERIES

- Exceptionally Resonant And Free-Blowing...Won't Color The Tone
- Improves Intonation For The Beginning Student...Makes Playing Fun!
- Durable And Easy To Install, Even For The Youngest Players
- Delivers Warmth And Resonance In Acoustic Settings: Band Room, Basement and Beyond
- Acoustic jazz players
- · Great for woodshedding...less projection...it bathes the player in sound!

# VERSA-X

- Rich, Focused And Versatile... Accesses A Full Range Of Expression
- Offers Evenness Of Scale, Projection And Control Through All Registers
- Repositionable Flaps Help Achieve The Darkest Tone When They Cover The Cradle...Brighten The Tone By Tucking Them Underneath The Cradle

# VAN GOGH

- A BIG Ligature Producing An Astonishingly Big, Rich, Full, Sound That Shines In Any Setting, Any Genre
- Superb Reed-Gripping, Especially Of Synthetics, Allowing Full Reed Vibration With No Mashing
- Neutral In Tone, It Breaks The Paradigm Of "Bright or "Dark," Responding Readily To Subtle Adjustments And Giving The Player The Ultimate Control

# PLATINUM

- Rovner's First All-Metal Ligature, Blending Peerless Performance And Visual Beauty
- Effortlessly Played, With Incredible Evenness Of Scale And Superior Control
- Offers Superb Facility & Response
- Produces A Centered, Medium-Dark, Ringing, Bell-Like Tone
- Bolsters The Lower Register And Beautifully Supports The Altissimo
- Jazz and rock/blues players
  Players seeking to smooth out a "harsh" set-up

# PLATINUM GOLD

- All The Incredible Benefits Of The Original Platinum, But Drenched In A Layer Of Gold Plating That Introduces A Warmer, Darker Aspect
- Helps Synthetic Reeds Sound More Like Cane!
- Both Platinum Ligatures Are Durably Constructed To Hold Their Shape And Offer Years of Performance-Enhancing Service
- Players who want their metal ligature to provide topnotch performance!