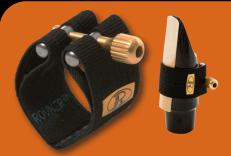

# DARK

- The Original...But Updated For Even Greater Resonance!
- A Superb "Generalist" Providing A Dark, Warm, Centered, Tone
- The "Go To" For Music Educators For Its Reliability, Easy Installation, Durability & Performance
- Two Dozen Sizes To Fit Most Any Mouthpiece!

# LIGHT

- A Variation On The Dark, For Those Seeking A Brighter Sound
- The Light Is Responsive And Free-Playing
- Ideal For Those Seeking A More Contemporary Sound