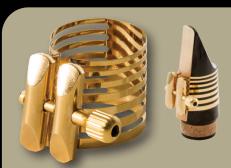

# PLATINUM

- Rovner's First All-Metal Ligature, Blending Peerless Performance And Visual Beauty
- Effortlessly Played, With Incredible Evenness Of Scale And Superior Control
- Offers Superb Facility & Response
- Produces A Centered, Medium-Dark, Ringing, Bell-Like Tone
- Bolsters The Lower Register And Beautifully Supports The Altissimo
- Jazz and rock/blues players
  Players seeking to smooth out a "harsh" set-up

# PLATINUM GOLD

- All The Incredible Benefits Of The Original Platinum, But Drenched In A Layer Of Gold Plating That Introduces A Warmer, Darker Aspect
- Helps Synthetic Reeds Sound More Like Cane!
- Both Platinum Ligatures Are Durably Constructed To Hold Their Shape And Offer Years of Performance-Enhancing Service
- Players who want their metal ligature to provide topnotch performance!